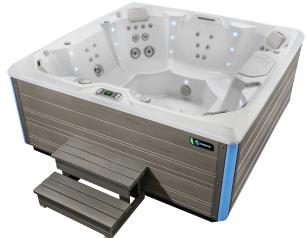

## PULSE®

Pulse shown with Alpine White shell

Pulse shown with Alpine White shell and Coastal Gray cabinet

| Seating Capacity                                  | 7 adults                                                                                                                                                                          |
|---------------------------------------------------|-----------------------------------------------------------------------------------------------------------------------------------------------------------------------------------|
| Dimensions                                        | 7'5" x 7'5" x 38"/2.26m x 2.26m x 0.97m                                                                                                                                           |
| Water Capacity                                    | 445 gallons/1,685 liters                                                                                                                                                          |
| Weight                                            | 1,015 lbs./460 kg dry; 5,950 lbs./2,700 kg filled*                                                                                                                                |
| Spa Shell Colors                                  | Alpine White, Ice Gray, Platinum, Tuscan Sun or Desert                                                                                                                            |
| Cabinet Finishes                                  | Coastal Gray, Espresso or Sable                                                                                                                                                   |
| Jets - 49<br>(w/ Brushed Stainless<br>Steel Trim) | 1 XL Dual Rotary jet 1 XL Single Rotary jet 2 XL Directional jets 4 Standard Single Rotary jets 2 Standard Directional jets 4 Rotary Precision jets 35 Directional Precision jets |
| Water Feature                                     | Vidro® backlit ribbon waterfall                                                                                                                                                   |
| Water Care System<br>(Optional)                   | FreshWater™ Salt System                                                                                                                                                           |
| Jet Pump 1                                        | Wavemaster® 9200 Two-Speed 2.5 HP,<br>continuous duty 5.2 HP, breakdown torque                                                                                                    |
| Jet Pump 2                                        | Wavemaster® 9000 One-Speed 2.5 HP,<br>continuous duty 5.2 HP, breakdown torque                                                                                                    |
| Circulation Pump                                  | SilentFlo 5000° for quiet, continuous filtration                                                                                                                                  |
| Effective Filtration Area                         | 100 sq. ft., top-loading filters                                                                                                                                                  |
| Control System                                    | IQ 2020° with LCD control panel 230v/50amp, 60Hz Includes G.F.C.I. protected sub-panel                                                                                            |
| Lighting System                                   | Raio® multi-color interior points of light (32)<br>Exterior multi-color lighting with timer                                                                                       |
| Heater                                            | No-Fault®, 4,000w/230v                                                                                                                                                            |
| Energy Efficiency                                 | FiberCor® insulation; Certified to the APSP 14<br>National Standard and the California Energy<br>Commission (CEC) in accordance with California law                               |
| Vinyl Cover                                       | 3.5" to 2.5" tapered, 2 lb. density foam core, with hinge seal in Caramel, Chestnut or Slate                                                                                      |
| Cover Lifter (Optional)                           | CoverCradle®, CoverCradle II, Lift 'n Glide® or UpRite®                                                                                                                           |
| Steps (Optional)                                  | Everwood® or Polymer                                                                                                                                                              |
| Entertainment System (Optional)                   | Wireless Entertainment                                                                                                                                                            |