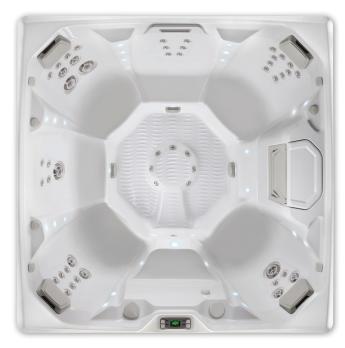

## PULSE®

Pulse shown with Alpine White shell

Pulse shown with Alpine White shell and Coastal Gray cabinet

| Seating Capacity                                  | 7 adults                                                                                                                                                                          |
|---------------------------------------------------|-----------------------------------------------------------------------------------------------------------------------------------------------------------------------------------|
| Dimensions                                        | 7'5" x 7'5" x 38"/2.26m x 2.26m x 0.97m                                                                                                                                           |
| Water Capacity                                    | 445 gallons/1,685 liters                                                                                                                                                          |
| Weight                                            | 1,015 lbs./460 kg dry; 5,950 lbs./2,700 kg filled*                                                                                                                                |
| Spa Shell Colors                                  | Alpine White, Ice Gray, Platinum, Tuscan Sun or Desert                                                                                                                            |
| Cabinet Finishes                                  | Coastal Gray, Espresso or Sable                                                                                                                                                   |
| Jets - 49<br>(w/ Brushed Stainless<br>Steel Trim) | 1 XL Dual Rotary jet 1 XL Single Rotary jet 2 XL Directional jets 4 Standard Single Rotary jets 2 Standard Directional jets 4 Rotary Precision jets 35 Directional Precision jets |
| Water Feature                                     | Vidro® backlit ribbon waterfall                                                                                                                                                   |
| Water Care System<br>(Optional)                   | FreshWater™ Salt System                                                                                                                                                           |
| Jet Pump 1                                        | Wavemaster® 9200 Two-Speed 2.5 HP,<br>continuous duty 5.2 HP, breakdown torque                                                                                                    |
| Jet Pump 2                                        | Wavemaster® 9000 One-Speed 2.5 HP,<br>continuous duty 5.2 HP, breakdown torque                                                                                                    |
| Circulation Pump                                  | SilentFlo 5000° for quiet, continuous filtration                                                                                                                                  |
| Effective Filtration Area                         | 100 sq. ft., top-loading filters                                                                                                                                                  |
| Control System                                    | IQ 2020° with LCD control panel 230v/50amp, 60Hz Includes G.F.C.I. protected sub-panel                                                                                            |
| Lighting System                                   | Raio® multi-color interior points of light (32)<br>Exterior multi-color lighting with timer                                                                                       |
| Heater                                            | No-Fault®, 4,000w/230v                                                                                                                                                            |
| Energy Efficiency                                 | FiberCor® insulation; Certified to the APSP 14<br>National Standard and the California Energy<br>Commission (CEC) in accordance with California law                               |
| Vinyl Cover                                       | 3.5" to 2.5" tapered, 2 lb. density foam core, with hinge seal in Caramel, Chestnut or Slate                                                                                      |
| Cover Lifter (Optional)                           | CoverCradle®, CoverCradle II, Lift 'n Glide® or UpRite®                                                                                                                           |
| Steps (Optional)                                  | Everwood® or Polymer                                                                                                                                                              |
| Entertainment System (Optional)                   | Wireless Entertainment                                                                                                                                                            |